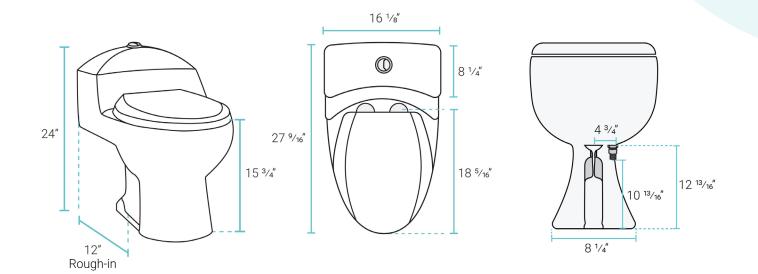

#### Features:

- One-piece, seamless, easy-to-clean design
- Glazed ceramic, skirted trapway
- Elongated bowl
- 15.75" bowl height
- Dual, gravity flush 1.1/1.6 GPF
- Quick-release, soft-close seat

#### Installation:

- Floor mount
- Standard 12" rough-in

#### Specifications:

- N.W: 88.0 lb.

- L: 27 <sup>9</sup>/<sub>16</sub>" x W: 16 <sup>1</sup>/<sub>8</sub>" x H: 24"